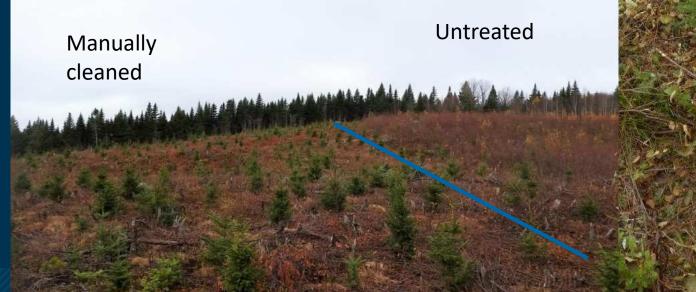

- Provincial silviculture programs provide owners with a wide range of treatments including:
- Mechanical Thinning
- Early Entry Plantation Cleaning
- Commercial Thinning
- Hardwood Stand Improvement
- Herbicide Application