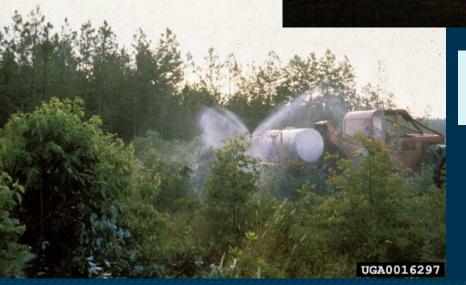

- Provincial silviculture programs provide owners with a wide range of treatments including:
- Mechanical Thinning
- Early Entry Plantation Cleaning
- Commercial Thinning
- Hardwood Stand Improvement
- Herbicide Application