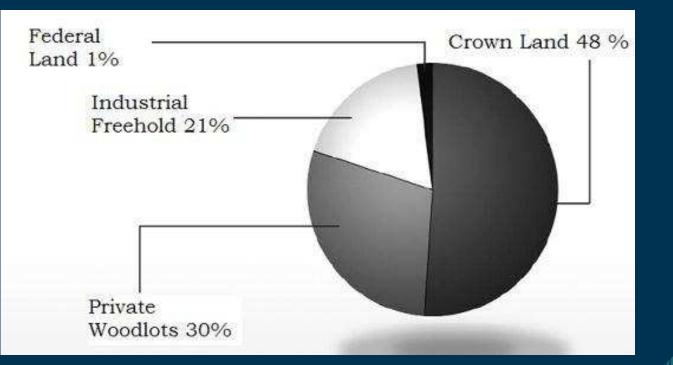

# **Structure**

- New Brunswick's 40,000 private woodlot owners own 1.8 million hectares, or 30% of the forested land base in the province.
- A quote from former minister (Mike Holland) -
- "Our forests are a vital part of our economy and environment. A productive, well-managed private woodlot sector is important for the overall health of our economy and environment, the quality of life of woodlot owners, and a vibrant and sustainable forest industry."