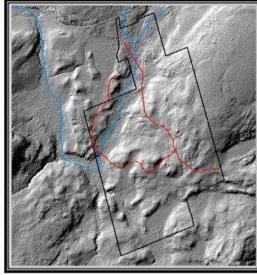

- Field days
- Training
- Web sites & newsletters
- Inventory appraisals & cruises
- Road location and layout

Road Map

### Access Conditions:

verall Rating:

Existing roads/trails present. An existing road network was present, providing good access to the majority of the woodlot. The entire road network was approximately 2.4 km.

Soad Upgrades required; Ongoing maintenance is required, to maintain a good road. Future traisfaccess roads could be constructed with a small dozer, to improve access to the easiem and southern sections of woodfol.