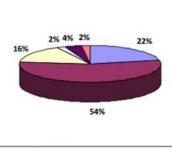

|                | 5          | (                     | 0                | 0                    | 5                |               | 2%     |
| Totals:           |                | 140        | 1:                    | 53               | 61                   | 354              |               |        |
| Stand:            |                | 4          |                       |                  |                      |                  |               |        |
| Avg DBH<br>(cm)   | Avg<br>Hgt (m) | Avg<br>Age | Avg<br>Reg<br>Het (m) | Hgt/Dia<br>Ratio | Live<br>Crn<br>Ratio | 8A<br>m2/ha      | Cm<br>Closure |        |
|                   | 14.9           | 60         | 0.4                   | 1.07             | 0.87                 | 26               | 60            |        |



**Species Percentages** 

 Balsam fir
 Black Spruce
 Red Maple

 Red Oak
 Trembling Aspen
 White Birch

NB Provincial Government Acceptable Species: Black, Red and White Spruce, Eastern Cedar, Eastern Hemlock, Red Maple and Tolerant Hardwoods. See NB Private Woodlot Silviculture Manual for details.

2024 - 2025 5400 ha

- From the time of their inception, Boards have worked tirelessly to develop an extensive group of forest professionals that have training & experience in a wide variety of harvesting and silviculture treatments.
- These staff work closely with silviculture contractors, producers and landowners, providing instruction and guidance as needed.



## Owner Engagement

## 2020 Ownerships Actively Managed



Landowner activity levels are an important factor in understanding sus