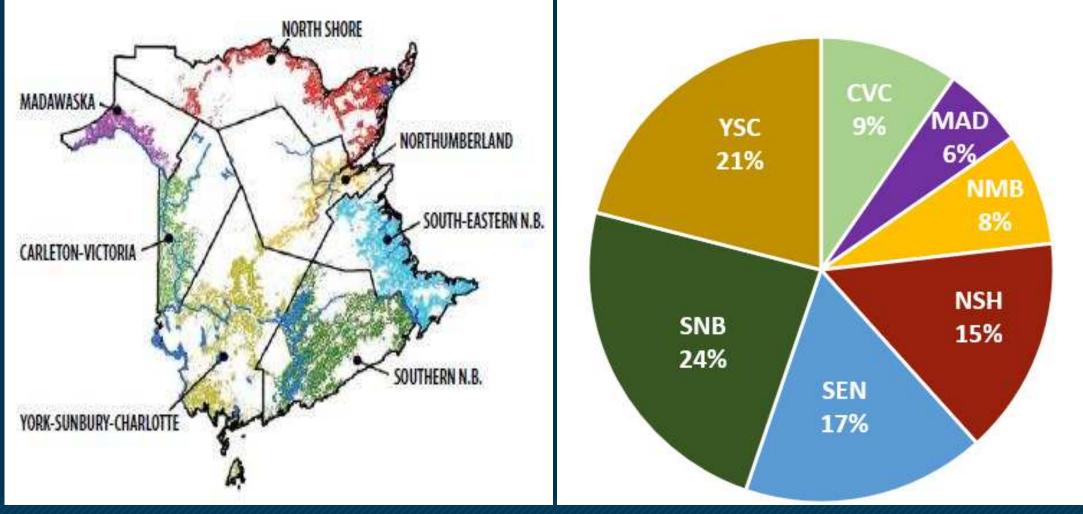

of the seven Boards are governed by a volunteer board of directors made up of owners.
- These directors are elected at district meetings that are held each spring across all regions.
- Each Board also has an Annual General meeting to review financial audits and activity reports.



# **Structure**

- New Brunswick's 40,000 private woodlot owners own 1.8 million hectares, or 30% of the forested land base in the province.
- A quote from former minister (Mike Holland) -
- "Our forests are a vital part of our economy and environment. A productive, well-managed private woodlot sector is important for the overall health of our economy and environment, the quality of life of woodlot owners, and a vibrant and sustainable forest industry."





Distribution of private land area by marketing board



9



### **Our Forests**

• The average harvest level from NB woodlots is 2 million m3 per year, representing over 20% of NB's forest industries consumption.





### Marketing

- Boards play an integral role in the financial transactions for owners, harvesting contractors and truckers.
- Boards hold contracts with several mills, providing assurance of commitments to deliveries.
- Boards are a resource for woodlot owners and producers, from providing available markets to guidance through the harvesting process.



## Economic Impact

- The average annual harvest of 2 million m3 from private woodlots supports 5000 direct & indirect jobs. \*
- Forest products shipped through Boards have an annual sales value of \$50 - \$75 million.
- Forest products are shipped to more than 40 mills throug