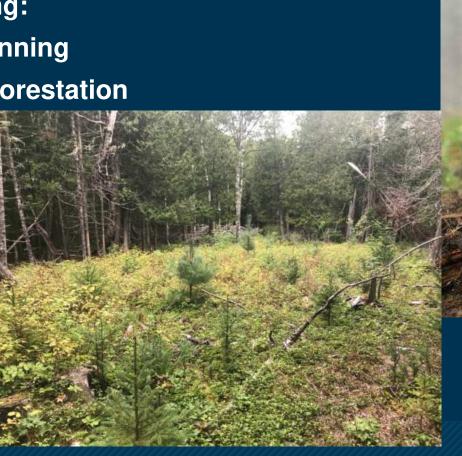

2250 ha

- Provincial silviculture programs provide owners with a wide range of treatments including:
- Pre-commercial thinning
- Reforestation & Afforestation

2024 - 2025 1035 ha

- Provincial silviculture programs provide owners with a wide range of treatments including:
- Pre-commercial thinning
- Reforestation & Afforestation
- Scarification