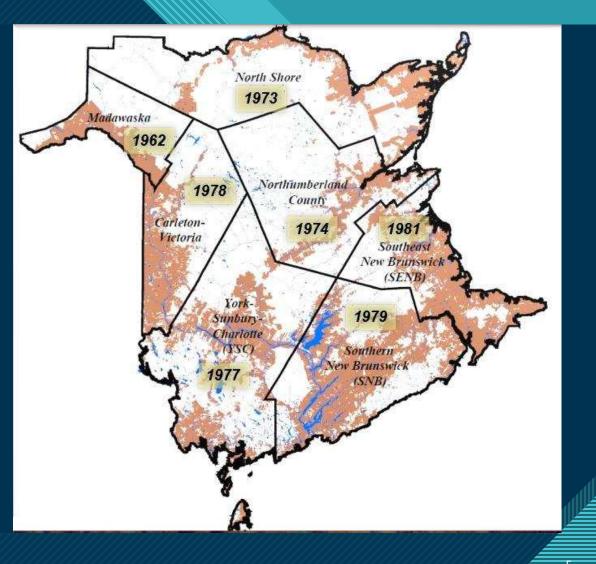

## **Legislative Authority**

- Between 1962 & 1981, plebiscites were held across the province, resulting in the formation of seven marketing boards.
- Under the Natural Products Act, the Lieutenant-Governor in Council made Regulations establishing the seven Marketing Boards and the authority of those Boards to collect levies from primary forest products that are produced and marketed.

## **Legislative Authority**

- The New Brunswick Forest Products Commission was put in place in 1971
- The role of the Forest Products Commission is defined as being:
- "an independent commission overseeing the marketing relationships involving forest industries (pulp mills and sawmills); forest products marketing boards (private woodlot owners and producers) and the provincial government."