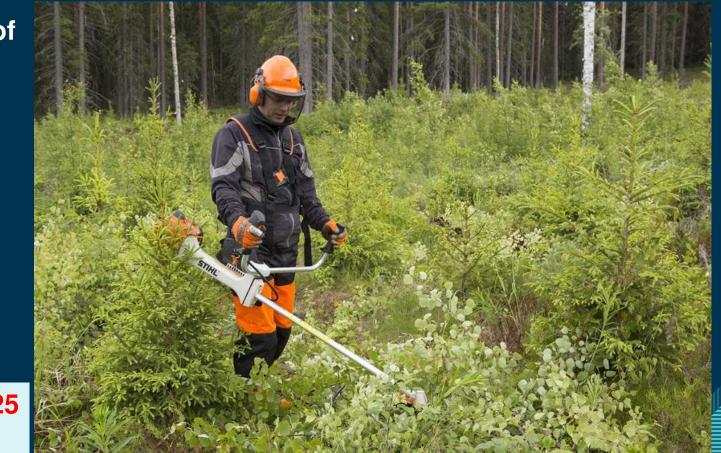

2024 - 2025 784 ha

- Provincial silviculture programs provide owners with a wide range of treatments including:
- Mechanical Thinning

2024 - 2025 232 ha

- Provincial silviculture programs provide owners with a wide range of treatments including:
- Mechanical Thinning
- Early Entry Plantation Cleaning

- Provincial silviculture programs provide owners with a wide range of treatments including:
- Mechanical Thinning
- Early Entry Plantation Cleaning
- Commercial Thinning

2024 - 2025 380 ha

- Provincial silviculture programs provide owners with a wide range of treatments including:
- Mechanical Thinning
- Early Entry Plantation Cleaning
- Commercial Thinning
- Hardwood Stand Improvement