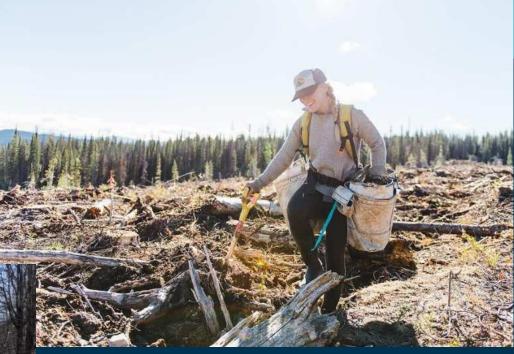

- Boards have been delivering government funded silviculture programs to woodlot owners for more than 40 years.
- Funding for these programs has come from Board forest management levies, both Provincial and Federal governments, and from industry.
- With the recently legislated Private Woodlot Sustainability Fund, silviculture funding has risen from \$5M in 2023 to \$10 million in 2025.

• Since 1984, more than 310,000 hectares of silviculture treatments have been carried out on NB woodlots. This represents nearly 20% of all private land.

- Provincial silviculture programs provide owners with a wide range of treatments including:
- Pre-commercial thinning