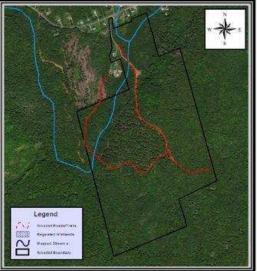

- Field days
- Training
- Web sites & newsletters
- Inventory appraisals & cruises
- Road location and layout

Road Map

### Access Conditions:

verall Rating:

Existing roads/trails present. An existing road network was present, providing good access to the majority of the woodlot. The entire road network was approximately 2.4 km.

Soad Upgrades required; Ongoing maintenance is required, to maintain a good road. Future traisfaccess roads could be constructed with a small dozer, to improve access to the easiem and southern sections of woodfol.