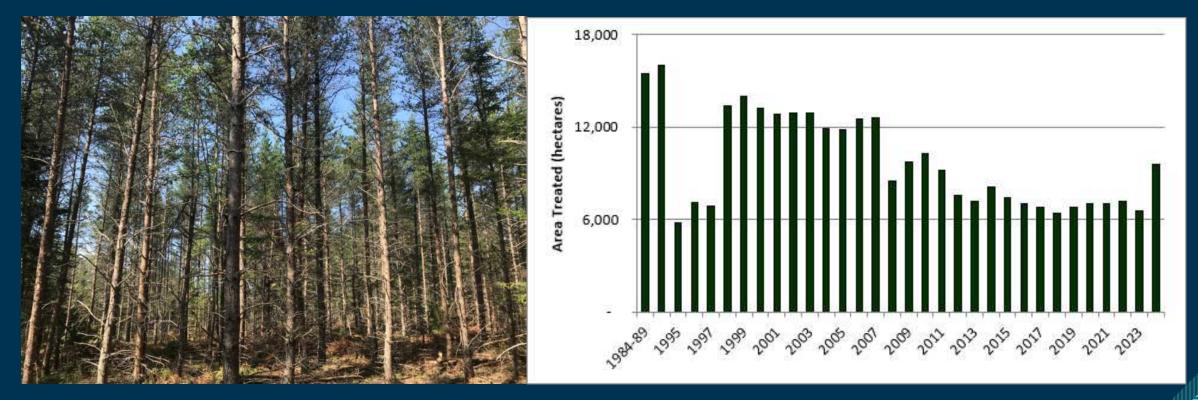

• Since 1984, more than 310,000 hectares of silviculture treatments have been carried out on NB woodlots. This represents nearly 20% of all private land.

- Provincial silviculture programs provide owners with a wide range of treatments including:
- Pre-commercial thinning