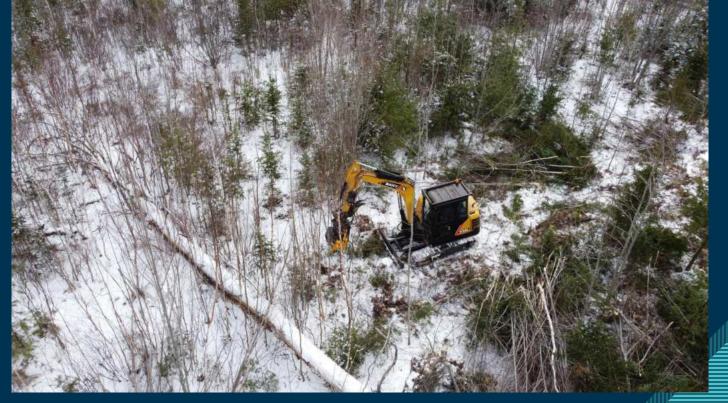

- Provincial silviculture programs provide owners with a wide range of treatments including:
- Pre-commercial thinning
- Reforestation & Afforestation
- Scarification
- Fill planting

2024 - 2025

115 ha

- Provincial silviculture programs provide owners with a wide range of treatments including:
- Pre-commercial thinning
- Reforestation & Afforestation
- Scarification
- Fill planting
- Alternative Harvest Operating Plan

- Provincial silviculture programs provide owners with a wide range of treatments including:
- Pre-commercial thinning
- Reforestation & Afforestation
- Scarification
- Fill planting
- Alternative Harvest Operating Plan
- Plantation Cleaning