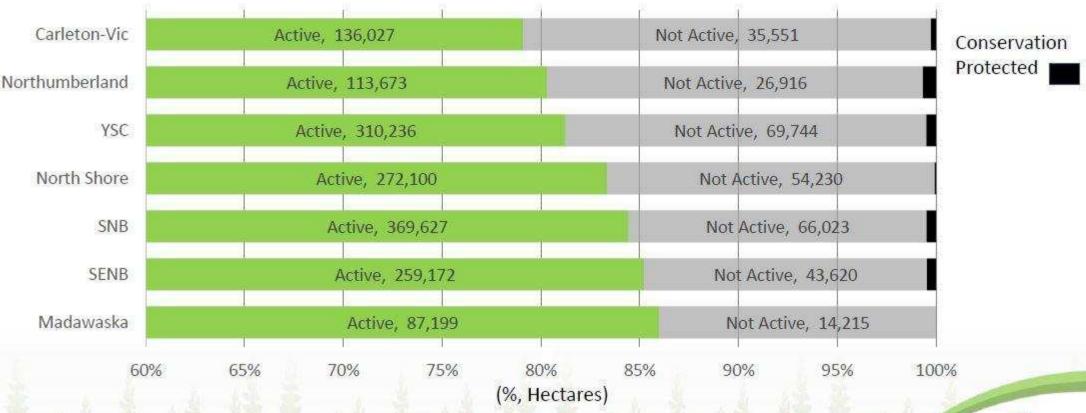

## 2020 Ownerships Actively Managed

Landowner activity levels are an important factor in understanding sustainable wood supplies. Effects of increasing and decreasing participation were also explored.

- Several boards provide owners and producers with additional forest management treatments that are not funded by government programs.
- These programs and services are funded by forest management levies that are deducted from forest products as they are shipped to the various destinations.
- Treatments can include, boundary line reconnaissance & maintenance, road location and construction, culverts & bridges, and owner extension.