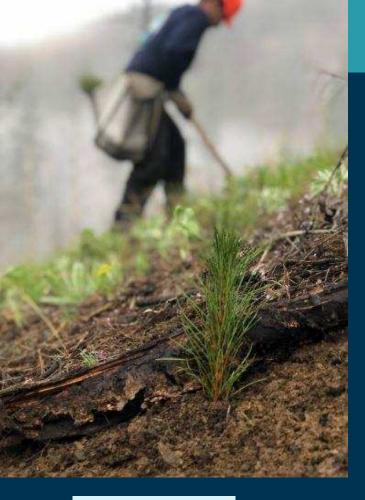

• Since 1984, more than 310,000 hectares of silviculture treatments have been carried out on NB woodlots. This represents nearly 20% of all private land.

- Provincial silviculture programs provide owners with a wide range of treatments including:
- Pre-commercial thinning

2250 ha

- Provincial silviculture programs provide owners with a wide range of treatments including:
- Pre-commercial thinning
- Reforestation & Afforestation

2024 - 2025 1035 ha

- Provincial silviculture programs provide owners with a wide range of treatments including:
- Pre-commercial thinning
- Reforestation & Afforestation
- Scarification