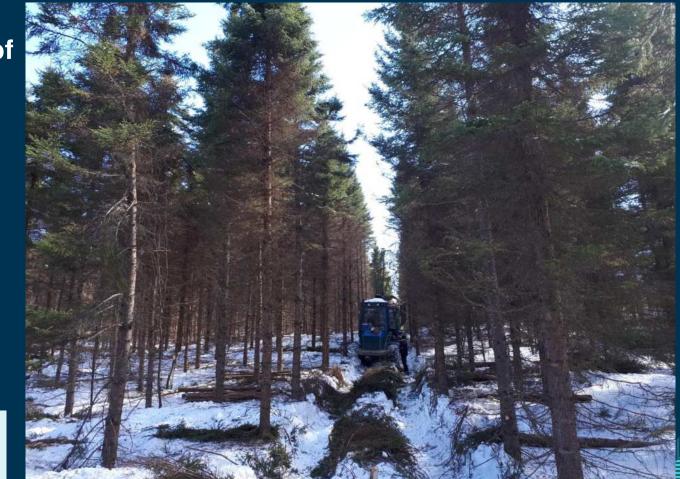

2024 - 2025 784 ha

- Provincial silviculture programs provide owners with a wide range of treatments including:
- Mechanical Thinning

2024 - 2025 232 ha

- Provincial silviculture programs provide owners with a wide range of treatments including:
- Mechanical Thinning
- Early Entry Plantation Cleaning