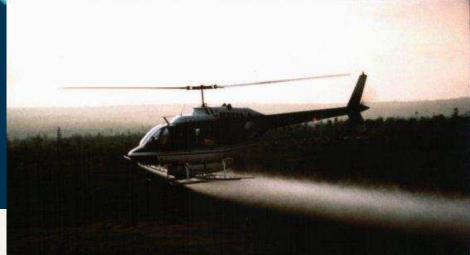

- Provincial silviculture programs provide owners with a wide range of treatments including:
- Mechanical Thinning
- Early Entry Plantation Cleaning
- Commercial Thinning
- Hardwood Stand Improvement
- Herbicide Application