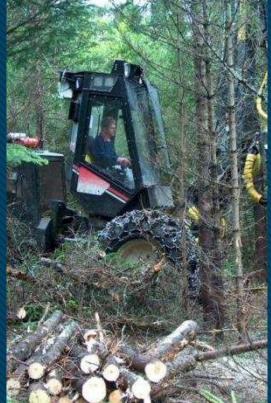

### **Our Forests**

• The average harvest level from NB woodlots is 2 million m3 per year, representing over 20% of NB's forest industries consumption.

### Marketing

- Boards play an integral role in the financial transactions for owners, harvesting contractors and truckers.
- Boards hold contracts with several mills, providing assurance of commitments to deliveries.
- Boards are a resource for woodlot owners and producers, from providing available markets to guidance through the harvesting process.