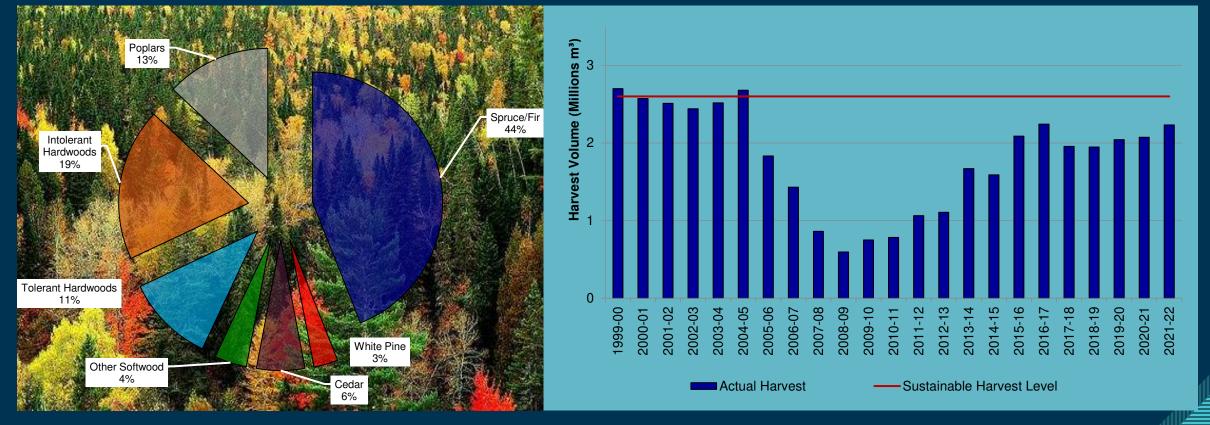

### **Our Forests**

• The average harvest level from NB woodlots is 2 million m3 per year, representing over 20% of NB's forest industries consumption.

## Economic Impact

- The average annual harvest of 2 million m3 from private woodlots supports 5000 direct & indirect jobs. \*
- Forest products shipped through Boards have an annual sales value of \$50 - \$75 million.
- Forest products are shipped to more than 40 mills throughout NB, NS, Quebec & Maine.