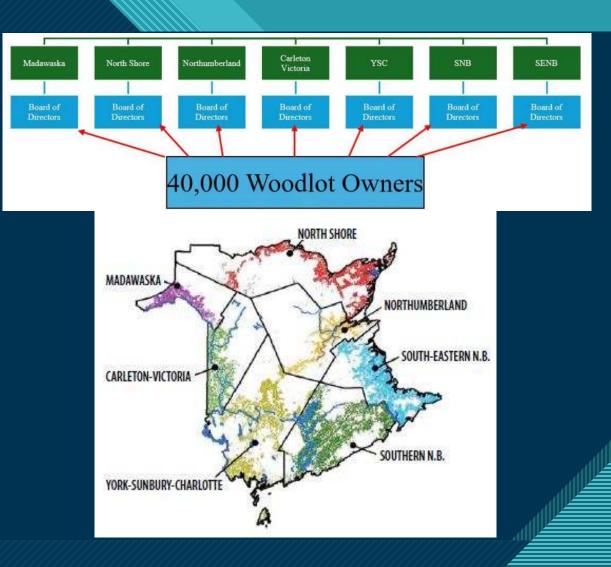

### Structure

- There are more than 40,000 woodlot owners in New Brunswick
- Each of the seven Boards are governed by a volunteer board of directors made up of owners.
- These directors are elected at district meetings that are held each spring across all regions.
- Each Board also has an Annual General meeting to review financial audits and activity reports.

# **Structure**

- New Brunswick's 40,000 private woodlot owners own 1.8 million hectares, or 30% of the forested land base in the province.
- A quote from former minister (Mike Holland) -
- "Our forests are a vital part of our economy and environment. A productive, well-managed private woodlot sector is important for the overall health of our economy and environment, the quality of life of woodlot owners, and a vibrant and sustainable forest industry."